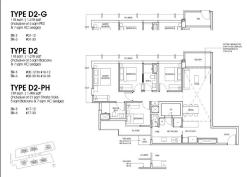

■ **NO. OF FLOORS**: 18

■ FLOOR/LEVEL: 1 - GROUND FLOOR

■ BED ROOMS: 4
■ BATH ROOMS: 3
■ MAIDS ROOMS: N/A
■ PARKING SPACES: N/A

■ LAYOUT TYPE: REGULAR

■ FACING: N/A
■ VIEWING: OTHER

■ **SELLING PRICE**: CALL FOR PRICE!